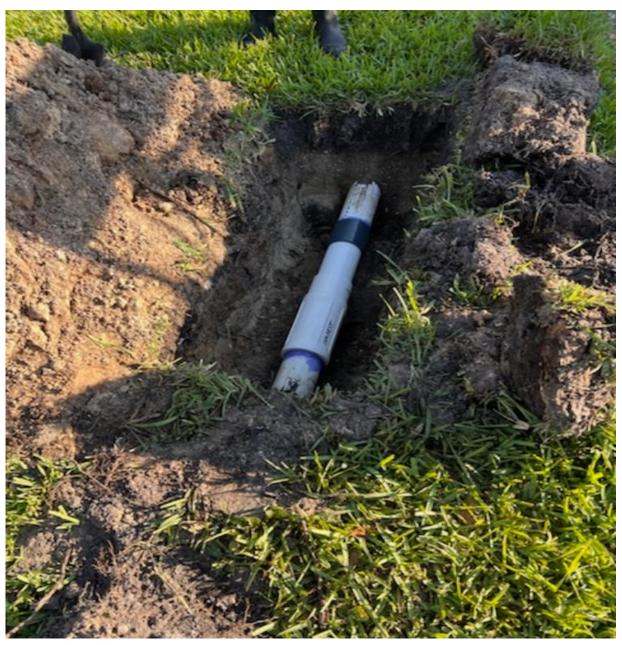

**NEW UTILITY POLES, OKEECHOBEE BOULEVARD-** Last month, FPL installed new hurricane resistant concrete utility poles along Okeechobee Boulevard, near Southampton section. Lighting fixtures, including flood lights that illuminate Fairway Street, were transferred to these poles. The old wood utility poles were cut down, but the cut up poles were left inside of our boundary fence. After two weeks of waiting, I contacted FPL and requested that these logs be removed from our property. The logs were removed on **6/12**.