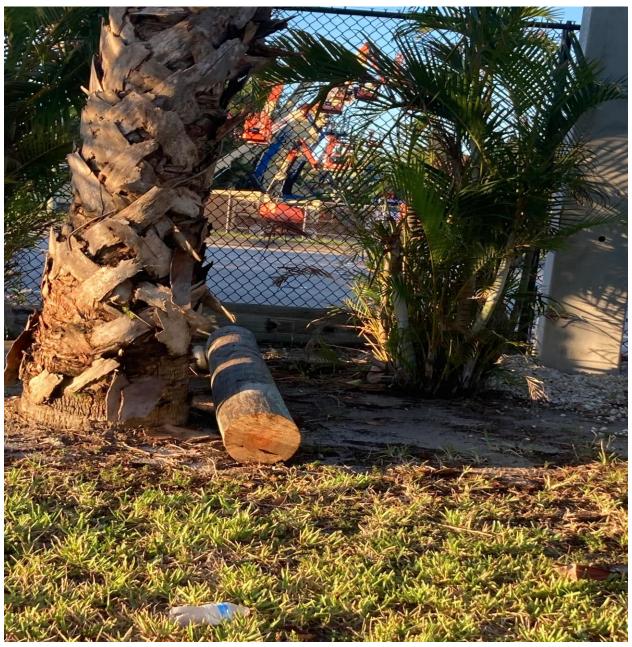

**NEW UTILITY POLES, OKEECHOBEE BOULEVARD-** Last month, FPL installed new hurricane resistant concrete utility poles along Okeechobee Boulevard, near Southampton section. Lighting fixtures, including flood lights that illuminate Fairway Street, were transferred to these poles. The old wood utility poles were cut down, but the cut up poles were left inside of our boundary fence. After two weeks of waiting, I contacted FPL and requested that these logs be removed from our property. The logs were removed on **6/12**.

FAIRWAY STREET, SOUTHAMPTON SECTION- THIS WALL WAS PRESSURE CLEANED AND PAINTED BY PERGOLIZZI PAINTING.

FAIRWAY STREET, SOUTHAMPTON SECTION- AFTER INSTALLING NEW CONCRETE UTILITY POLES, FPL CONTRACTORS CUT DOWN THE ORIGINAL WOOD POLES AND LEFT THE CUT UP LOGS ON THE GROUND. I CONTACTED FPL AND REQUESTED THAT THESE LOGS BE REMOVED. THIS WAS DONE ON 6/12.