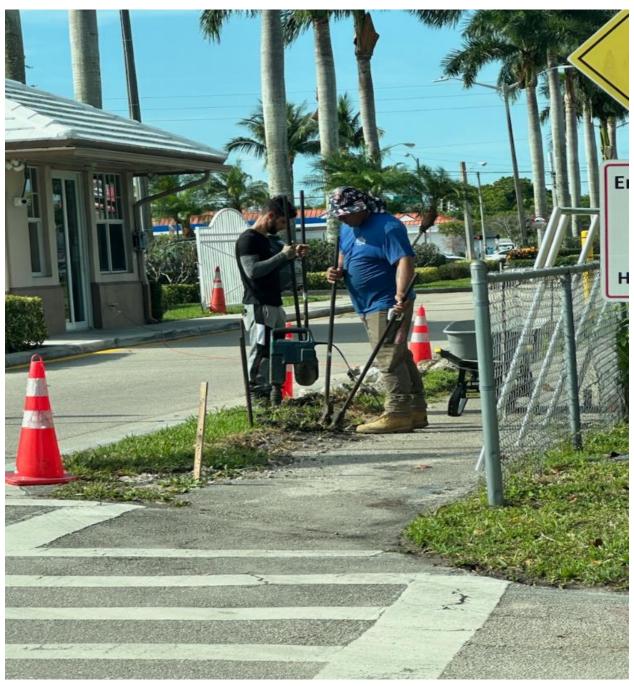

**DEFECTIVE/EXPIRED BARCODES-** Our security contractor reports an increase in defective and expired barcodes on vehicles owned by CV residents. Cars with non-functional barcodes cause backups at the resident entrance lanes because a security guard must leave the guardhouse and validate the incoming resident. Non-functional barcodes also cause collisions between vehicles and gate arms. In some cases, the barcodes are defective and require replacement. In other cases, the barcodes are deactivated, due to rental lease expiry or a change in car registration.

Last week, UCO began mailing out notices to vehicle owners with nonfunctional barcodes, requesting that the resident visit UCO to renew or replace their barcode, and reminding the resident to stay out of the barcode lanes until their barcode is reactivated or replaced. CV residents can help with this effort by visiting UCO as soon as possible after their barcode is rejected at the gates.