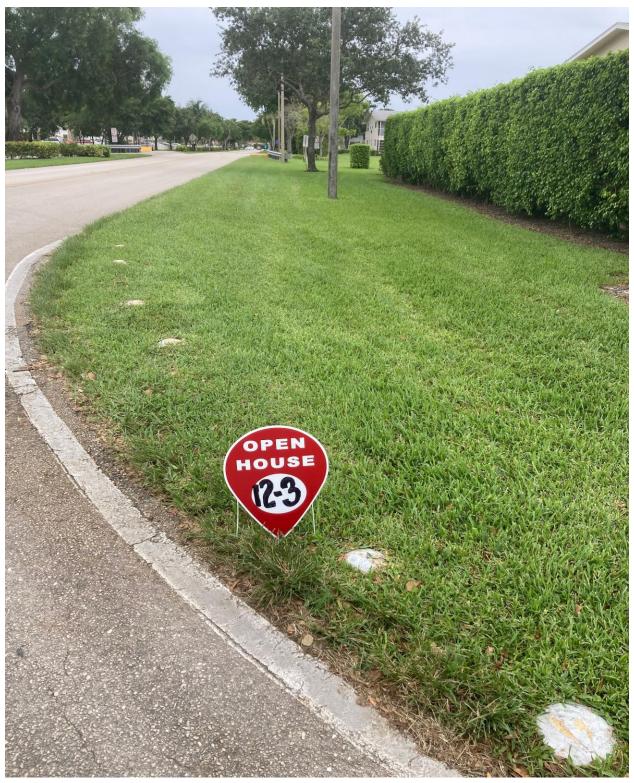

OKEECHOBEE ENTRANCE- NEW STOP SIGNS WERE INSTALLED AT BOTH ENTRANCES ON 6/15. THIS IS AN ONGOING EFFORT.

SOUTH DRIVE- OPEN HOUSE SIGNAGE IS NOT ALLOWED ON CV ROADS. REMOVED AND TRASHED BY ME.

ANDOVER L- THIS MOTORCYCLE, WITH LONG EXPIRED REGISTRATION TAG, SAT ABANDONED FOR YEARS. THE BOARD FINALLY ORDERED IT TO BE TOWED AFTER RECEIVING A NOTICE OF VIOLATION FROM PBC CODE ENFORCEMENT.