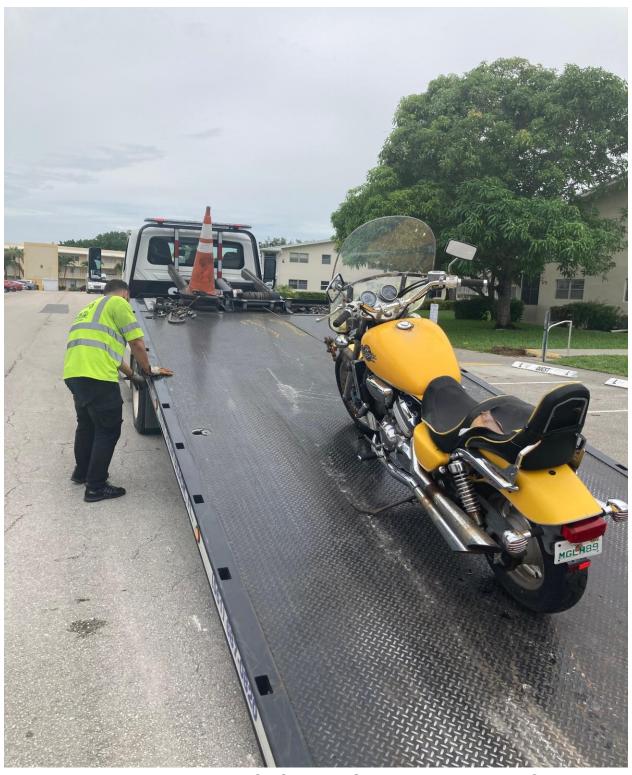

ANDOVER L- JUNK MOTORCYCLE WAS REMOVED FROM CV ON 6/15.

WELLINGTON G- CAR WITH EXPIRED REGISTRATION TAG. REPORTED IN BY A CV UNIT OWNER. COMPLAINT WAS SENT TO PBC CODE ENFORCEMENT, #C-2024-06100021.

NORWICH K- LARGE PIECES OF GLASS MUST BE PUT INTO THE DUMPSTER AND BUSTED UP. WASTE PRO WILL NOT PICK UP LARGE PIECES OF GLASS BY HAND.