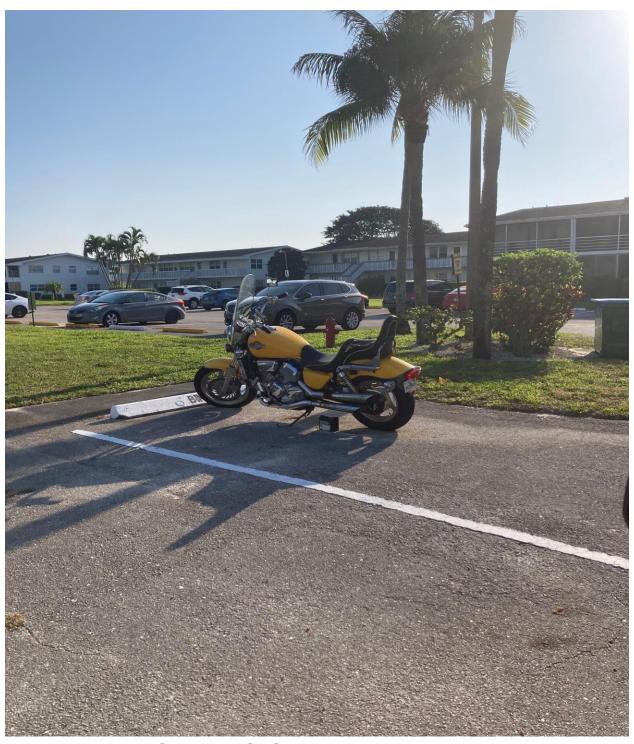

OKEECHOBEE ENTRANCE- NEW STOP SIGNS WERE INSTALLED AT BOTH ENTRANCES ON 6/15. THIS IS AN ONGOING EFFORT.

SOUTH DRIVE- OPEN HOUSE SIGNAGE IS NOT ALLOWED ON CV ROADS. REMOVED AND TRASHED BY ME.

ANDOVER L- THIS MOTORCYCLE, WITH LONG EXPIRED REGISTRATION TAG, SAT ABANDONED FOR YEARS. THE BOARD FINALLY ORDERED IT TO BE TOWED AFTER RECEIVING A NOTICE OF VIOLATION FROM PBC CODE ENFORCEMENT.