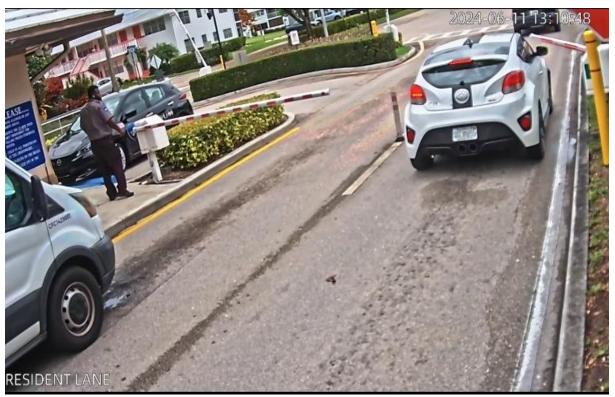

**DEFECTIVE/EXPIRED BARCODES-** Our security contractor reports an increase in defective and expired barcodes on vehicles owned by CV residents. Cars with non-functional barcodes cause backups at the resident entrance lanes because a security guard must leave the guardhouse and validate the incoming resident. Non-functional barcodes also cause collisions between vehicles and gate arms. In some cases, the barcodes are defective and require replacement. In other cases, the barcodes are deactivated, due to rental lease expiry or a change in car registration.

Last week, UCO began mailing out notices to vehicle owners with nonfunctional barcodes, requesting that the resident visit UCO to renew or replace their barcode, and reminding the resident to stay out of the barcode lanes until their barcode is reactivated or replaced. CV residents can help with this effort by visiting UCO as soon as possible after their barcode is rejected at the gates.

OKEECHOBEE BOULEVARD ENTRANCE- DEFECTIVE AND EXPIRED BARCODES CAUSE BACKUPS AT OUR ENTRANCES AND VEHICLE/GATE ARM COLLISIONS. IF YOUR BARCODE FAILS TO OPERATE, COME TO UCO ASAP TO GET IT STRAIGHTENED OUT AND IN THE MEANTIME, STAY OUT OF THE BARCODE LANE.