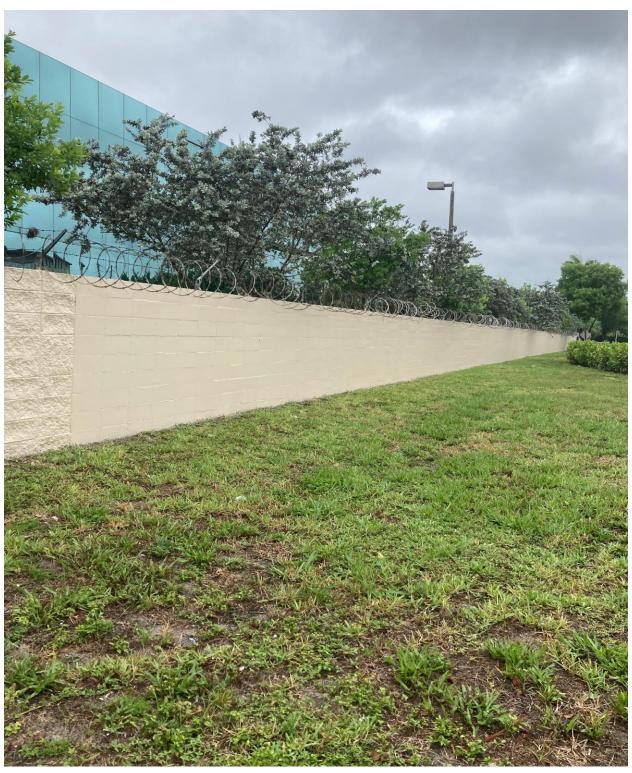

**PAINTING, SOUTHAMPTON SECTION-** Last week, Pergolizzi Painting completed pressure cleaning and painting of masonry boundary walls near Southampton C and Southampton A. Now that this strip of land has been cleared, additional stealth cams will be installed to monitor wall jumpers.

## **END OF REPORT**

WEST DRIVE- ON 6/10, BUDGET FENCE AND GATE SYSTEMS REPLACED A RAILING ALONG A PEDESTRIAN WALKWAY.

WEST DRIVE- RAILING INSTALLATION COMPLETE

FAIRWAY STREET, SOUTHAMPTON SECTION- THIS WALL WAS PAINTED BY PERGOLIZZI PAINTING ON 6/10. AFTER BLASTING OFF SEVERAL LAYERS OF WHITE PAINT, IT WAS DISCOVERED THAT THE ORIGINAL COLOR WAS LIGHT GREEN, SO THAT IS WHAT WAS USED FOR THE NEW PAINT JOB.

FAIRWAY STREET, SOUTHAMPTON SECTION- THIS WALL WAS PRESSURE CLEANED AND PAINTED BY PERGOLIZZI PAINTING.

FAIRWAY STREET, SOUTHAMPTON SECTION- AFTER INSTALLING NEW CONCRETE UTILITY POLES, FPL CONTRACTORS CUT DOWN THE ORIGINAL WOOD POLES AND LEFT THE CUT UP LOGS ON THE GROUND. I CONTACTED FPL AND REQUESTED THAT THESE LOGS BE REMOVED. THIS WAS DONE ON 6/12.