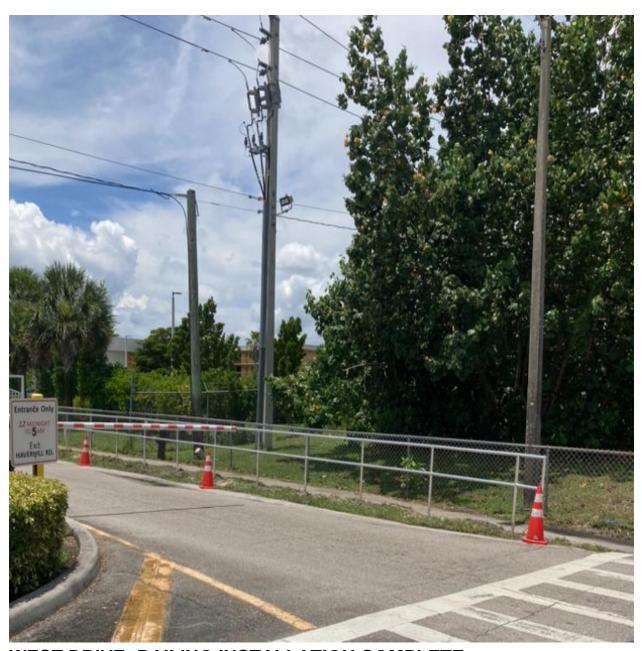

https://us06web.zoom.us/meeting/register/tZlucOmoqjwvGd2rUUlFrzZmpj8 42ny-UKQA#/registration

**RAILING, WEST DRIVE-** Last week, Budget Fence and Gate replaced a railing along the pedestrian entrance on the west side of West Drive. This railing had been previously damaged by a car. The UCO Insurance Department is seeking reimbursement for this damage from the driver's insurance carrier.

## **END OF REPORT**

WEST DRIVE- ON 6/10, BUDGET FENCE AND GATE SYSTEMS REPLACED A RAILING ALONG A PEDESTRIAN WALKWAY.

WEST DRIVE- RAILING INSTALLATION COMPLETE

FAIRWAY STREET, SOUTHAMPTON SECTION- THIS WALL WAS PAINTED BY PERGOLIZZI PAINTING ON 6/10. AFTER BLASTING OFF SEVERAL LAYERS OF WHITE PAINT, IT WAS DISCOVERED THAT THE ORIGINAL COLOR WAS LIGHT GREEN, SO THAT IS WHAT WAS USED FOR THE NEW PAINT JOB.